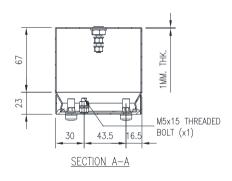

## Material:

- Body: 1.0mm. Grade 304 stainless steel - Door: 1.0mm. Grade 304 stainless steel

- Seal: Silicone

**Body:** The robust body is fabricated using 1.0mm Grade 304 Stainless Steel and incorporates a high quality Silicone seal.

**Lid/Door:** The robust pre-drilled lid/door is fabricated using 1.00mm Grade 304 Stainless Steel and is fastened using screws.

Seal: A high quality Silicone seal.