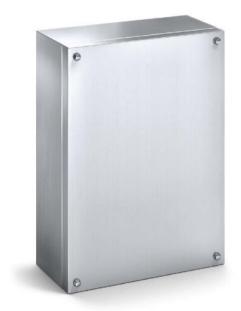

## **SST TERMINAL BOX**

## 304 STAINLESS STEEL | IP66

90H x 90W x 90D

The IP Enclosures SST Range of grade 304 stainless steel terminal boxes are designed for use even to the most demanding industrial environments.

Protection: IP66, NEMA 4x

## Material:

- Body: 1.0mm. Grade 304 stainless steel - Door: 1.0mm. Grade 304 stainless steel

- Seal: Silicone

**Body:** The robust body is fabricated using 1.0mm Grade 304 Stainless Steel and incorporates a high quality Silicone seal.

**Lid/Door:** The robust pre-drilled lid/door is fabricated using 1.00mm Grade 304 Stainless Steel and is fastened using screws.

Seal: A high quality Silicone seal.