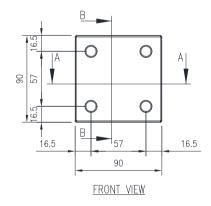

## 304 STAINLESS STEEL | IP66

90H x 90W x 90D

The IP Enclosures SST Range of grade 304 stainless steel terminal boxes are designed for use even to the most demanding industrial environments.

Protection: IP66, NEMA 4x