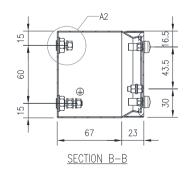

## Material:

- Body: 1.0mm. Grade 304 stainless steel - Door: 1.0mm. Grade 304 stainless steel

- Seal: Silicone

**Body:** The robust body is fabricated using 1.0mm Grade 304 Stainless Steel and incorporates a high quality Silicone seal.

**Lid/Door:** The robust pre-drilled lid/door is fabricated using 1.00mm Grade 304 Stainless Steel and is fastened using screws.

Seal: A high quality Silicone seal.