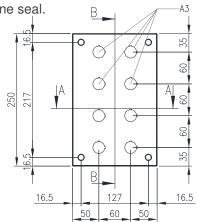

## 304 STAINLESS STEEL | IP66 250H x 160W x 100D

The IP Enclosures SSP Range of grade 304 stainless steel pushbutton enclosures are ideal for use in the harshest environments. The silicon seal gasket is resistant to harsh chemicals. They are available in 1 hole, 2 hole, 3 hole, 4 hole, 6 hole, and 8 hole configurations.

**Lid/Door:** The robust pre-drilled lid/door is fabricated using 1.00mm Grade 304 Stainless Steel and is fastened using screws.

Seal: A high quality Silicone seal.

SECTION B-B

SECTION A-A