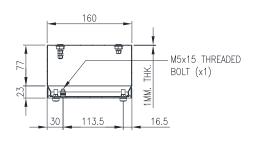

## 304 STAINLESS STEEL | IP66 250H x 160W x 100D

The IP Enclosures SSP Range of grade 304 stainless steel pushbutton enclosures are ideal for use in the harshest environments. The silicon seal gasket is resistant to harsh chemicals. They are available in 1 hole, 2 hole, 3 hole, 4 hole, 6 hole, and 8 hole configurations.