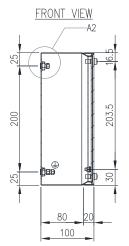

## 304 STAINLESS STEEL | IP66 250H x 160W x 100D

The IP Enclosures SSP Range of grade 304 stainless steel pushbutton enclosures are ideal for use in the harshest environments. The silicon seal gasket is resistant to harsh chemicals. They are available in 1 hole, 2 hole, 3 hole, 4 hole, 6 hole, and 8 hole configurations.