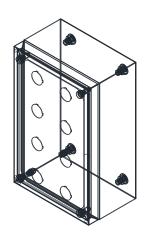

## 304 STAINLESS STEEL | IP66 250H x 160W x 100D

The IP Enclosures SSP Range of grade 304 stainless steel pushbutton enclosures are ideal for use in the harshest environments. The silicon seal gasket is resistant to harsh chemicals. They are available in 1 hole, 2 hole, 3 hole, 4 hole, 6 hole, and 8 hole configurations.

## Material:

Body: 1.0mm. Grade 304 stainless steelLid/Door: 1.0mm. Grade 304 stainless steel

- Seal: Silicone

**Body:** The robust body is fabricated using 1.0mm Grade 304 Stainless Steel and incorporates a high quality Silicone seal.