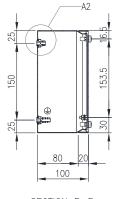

**Lid/Door:** The robust pre-drilled lid/door is fabricated using 1.00mm Grade 304 Stainless Steel and is fastened using screws.

Seal: A high quality Silicone seal.

SECTION B-B