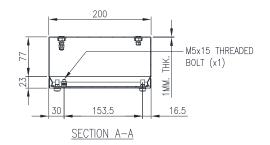

## 304 STAINLESS STEEL | IP66

200H x 200W x 100D

The IP Enclosures SSP Range of grade 304 stainless steel pushbutton enclosures are ideal for use in the harshest environments. The silicon seal gasket is resistant to harsh chemicals. They are available in 1 hole, 2 hole, 3 hole, 4 hole, 6 hole, and 8 hole configurations.

## Material:

- Body: 1.0mm. Grade 304 stainless steel - Lid/Door: 1.0mm. Grade 304 stainless steel

- Seal: Silicone

**Body:** The robust body is fabricated using 1.0mm Grade 304 Stainless Steel and incorporates a high quality Silicone seal.

**Lid/Door:** The robust pre-drilled lid/door is fabricated using 1.00mm Grade 304 Stainless Steel and is fastened using screws.

Seal: A high quality Silicone seal.

SECTION B-B