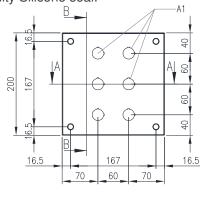

## 304 STAINLESS STEEL | IP66

200H x 200W x 100D

The IP Enclosures SSP Range of grade 304 stainless steel pushbutton enclosures are ideal for use in the harshest environments. The silicon seal gasket is resistant to harsh chemicals. They are available in 1 hole, 2 hole, 3 hole, 4 hole, 6 hole, and 8 hole configurations.

## Material:

- Body: 1.0mm. Grade 304 stainless steel - Lid/Door: 1.0mm. Grade 304 stainless steel

- Seal: Silicone

**Body:** The robust body is fabricated using 1.0mm Grade 304 Stainless Steel and incorporates a high quality Silicone seal.

**Lid/Door:** The robust pre-drilled lid/door is fabricated using 1.00mm Grade 304 Stainless Steel and is fastened using screws.

Seal: A high quality Silicone seal.

SECTION B-B