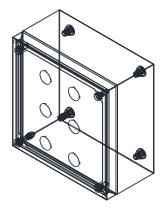

## 304 STAINLESS STEEL | IP66

200H x 200W x 100D

The IP Enclosures SSP Range of grade 304 stainless steel pushbutton enclosures are ideal for use in the harshest environments. The silicon seal gasket is resistant to harsh chemicals. They are available in 1 hole, 2 hole, 3 hole, 4 hole, 6 hole, and 8 hole configurations.