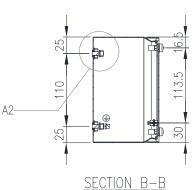

NLESS STEEL | IP66

160H x 160W x 100D

The IP Enclosures SSP Range of grade 304 stainless steel pushbutton enclosures are ideal for use in the harshest environments. The silicon seal gasket is resistant to harsh chemicals. They are available in 1 hole, 2 hole, 3 hole, 4 hole, 6 hole, and 8 hole configurations.

Protection: Complies with IP66, NEMA 4x

Standard: UL508A Certified CECA

## Material:

- Body: 1.0mm. Grade 304 stainless steel - Lid/Door: 1.0mm. Grade 304 stainless steel

- Seal: Silicone

**Body:** The robust body is fabricated using 1.0mm Grade 304 Stainless Steel and incorporates a high quality Silicone seal.

**Lid/Door:** The robust pre-drilled lid/door is fabricated using 1.00mm Grade 304 Stainless Steel and is fastened using screws.

16.5

FRONT VIEW

127

60

50

16.5



\_50





SECTION A-A