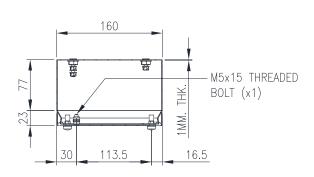

**Lid/Door:** The robust pre-drilled lid/door is fabricated using 1.00mm Grade 304 Stainless Steel and is fastened using screws.

16.5

FRONT VIEW

127

60

50

16.5

\_50