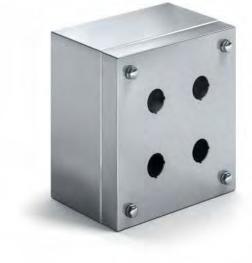

## **SSP PUSHBUTTONS**

## 304 STAINLESS STEEL | IP66

160H x 160W x 100D

The IP Enclosures SSP Range of grade 304 stainless steel pushbutton enclosures are ideal for use in the harshest environments. The silicon seal gasket is resistant to harsh chemicals. They are available in 1 hole, 2 hole, 3 hole, 4 hole, 6 hole, and 8 hole configurations.