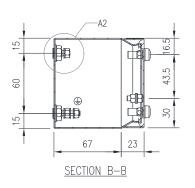

Protection: Complies with IP66, NEMA 4x

- Body: 1.0mm. Grade 304 stainless steel - Lid/Door: 1.0mm. Grade 304 stainless steel

- Seal: Silicone

**Body:** The robust body is fabricated using 1.0mm Grade 304 Stainless Steel and incorporates a high quality Silicone seal.

**Lid/Door:** The robust pre-drilled lid/door is fabricated using 1.00mm Grade 304 Stainless Steel and is fastened using screws.

Seal: A high quality Silicone seal.