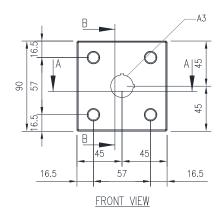

## 304 STAINLESS STEEL | IP66

90H x 90W x 90D

The IP Enclosures SSP Range of grade 304 stainless steel pushbutton enclosures are ideal for use in the harshest environments. The silicon seal gasket is resistant to harsh chemicals. They are available in 1 hole, 2 hole, 3 hole, 4 hole, 6 hole, and 8 hole configurations.

Protection: Complies with IP66, NEMA 4x

- Body: 1.0mm. Grade 304 stainless steel - Lid/Door: 1.0mm. Grade 304 stainless steel

- Seal: Silicone

**Body:** The robust body is fabricated using 1.0mm Grade 304 Stainless Steel and incorporates a high quality Silicone seal.

**Lid/Door:** The robust pre-drilled lid/door is fabricated using 1.00mm Grade 304 Stainless Steel and is fastened using screws.

Seal: A high quality Silicone seal.