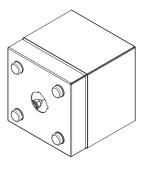

## 304 STAINLESS STEEL | IP66

90H x 90W x 90D

The IP Enclosures SSP Range of grade 304 stainless steel pushbutton enclosures are ideal for use in the harshest environments. The silicon seal gasket is resistant to harsh chemicals. They are available in 1 hole, 2 hole, 3 hole, 4 hole, 6 hole, and 8 hole configurations.

Protection: Complies with IP66, NEMA 4x

- Body: 1.0mm. Grade 304 stainless steel - Lid/Door: 1.0mm. Grade 304 stainless steel

- Seal: Silicone

**Body:** The robust body is fabricated using 1.0mm Grade 304 Stainless Steel and incorporates a high quality Silicone seal.