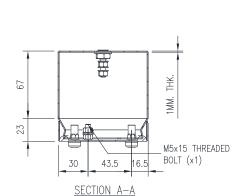

Protection: Complies with IP66, NEMA 4x

- Body: 1.0mm. Grade 304 stainless steel - Lid/Door: 1.0mm. Grade 304 stainless steel

- Seal: Silicone

**Body:** The robust body is fabricated using 1.0mm Grade 304 Stainless Steel and incorporates a high quality Silicone seal.

**Lid/Door:** The robust pre-drilled lid/door is fabricated using 1.00mm Grade 304 Stainless Steel and is fastened using screws.

Seal: A high quality Silicone seal.