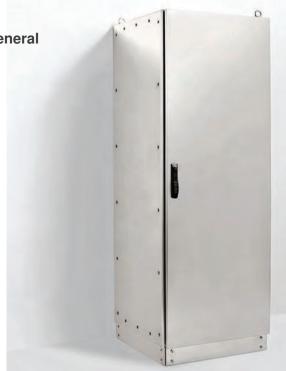

## 304 STAINLESS STEEL | DOUBLE DOOR | IP55

IP Enclosures MF1SS Range of grade 304 stainless steel Modular Free Standing Electrical Cabinets for low voltage switchgear and control gear assemblies are suitable for general industrial applications.

Surface Finish: 0.4 micron Ra surface brushed finish

**Main Frame:** The robust modular main structure is fabricated using 2.0mm grade 304 stainless steel W Profile system with 20mm hole pattern.

**Door:** The robust door is fabricated using 2.0mm grade 304 stainless steel and incorporates four concealed hinges. The door is designed for a 135° opening. Each door contains integral cable management rails with 20mm hole pattern, M5 earth stud and document pocket.