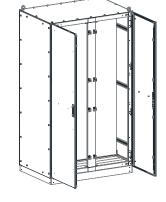

Surface Finish: 0.4 micron Ra surface brushed finish

**Main Frame:** The robust modular main structure is fabricated using 2.0mm grade 304 stainless steel W Profile system with 20mm hole pattern.

**Door:** The robust door is fabricated using 2.0mm grade 304 stainless steel and incorporates four concealed hinges. The door is designed for a 135° opening. Each door contains integral cable management rails with 20mm hole pattern, M5 earth stud and document pocket.

Lock: 4 point locking system with key-lock swing handle.

**Earthing:** Earthing points to provide earthing continuity.

**Device Mounting Plate:** The 1900H x 1140W device mounting plate is fabricated using 2.0mm mm galvanised steel sheet, pressed to provide additional strength.