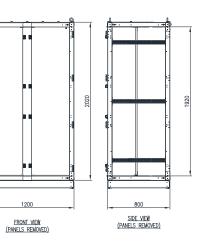

SIDE VIEW

TOP VIEW

Datasheet\_IP-304-MFSS20212080\_Rev1 © IP Enclosures 2023

### 2020H x 1200W x 800D