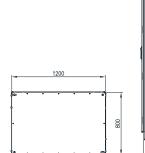

SIDE VIEW

TOP VIEW

Datasheet\_IP-304-MFSS20212080\_Rev1 © IP Enclosures 2023

### 2020H x 1200W x 800D