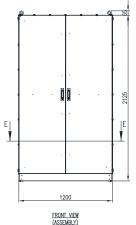

SIDE VIEW

TOP VIEW

Datasheet\_IP-304-MFSS20212080\_Rev1 © IP Enclosures 2023

### 2020H x 1200W x 800D