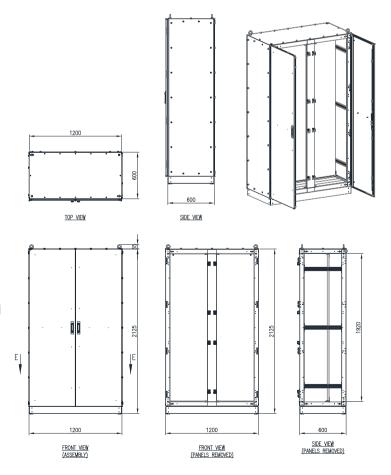

## 304 STAINLESS STEEL | DOUBLE DOOR | IP55

2020H x 1200W x 600D

IP Enclosures MF1SS Range of grade 304 stainless steel Modular Free Standing Electrical Cabinets for low voltage switchgear and controlgear assembles are suitable for general industrial applications.

Lock: 4 point locking system with key-lock swing handle.

**Earthing:** Earthing points to provide earthing continuity.

**Device Mounting Plate:** The 1900H x 1140W device mounting plate is fabricated using 2.0mm mm galvanised steel sheet, pressed to provide additional strength.