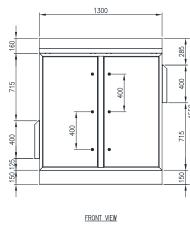

Locks: 8mm Square Grade 316 Stainless Steel.

**Surface Treatment:** UL approved epoxy polyester powdercoated with a smooth finish. 80-120 micron average thickness. RAL 6005 Moss Green.

2 x 24U (48U) 19" - 1300W x 450D