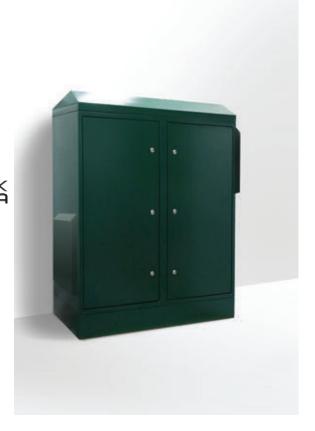

## IP66 Outdoor Field Cabinet IP-2X24U6545-GRN

## STEEL | SINGLE DOOR | IP66

IP Enclosures FC Range of IP66 19" Field Data Rack Cabinets are designed for heavy duty outdoor applications to house sensitive data network and electrical equipment in harsh environments. They are suitable for a variety of outdoor applications including road and rail transport management systems and general data and network infrastructure applications.

Locks: 8mm Square Grade 316 Stainless Steel.

**Surface Treatment:** UL approved epoxy polyester powdercoated with a smooth finish. 80-120 micron average thickness. RAL 6005 Moss Green.

2 x 24U (48U) 19" - 1300W x 450D