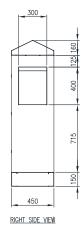

Locks: 8mm Square Grade 316 Stainless Steel.

**Surface Treatment:** UL approved epoxy polyester powdercoated with a smooth finish. 80-120 micron average thickness. RAL 6005 Moss Green.

2 x 24U (48U) 19" - 1300W x 450D