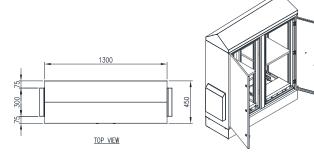

Locks: 8mm Square Grade 316 Stainless Steel.

**Surface Treatment:** UL approved epoxy polyester powdercoated with a smooth finish. 80-120 micron average thickness. RAL 6005 Moss Green.

2 x 24U (48U) 19" - 1300W x 450D