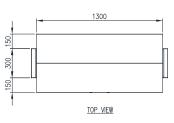

Protection: Complies with IP66 IK10, NEMA 4 (Ventilated)

Standard: IEC62208, IEC/EN/AS60529, EIA-310-D C E UK

Rack Unit Size: 2 x 18U (36U)

19" Data Rack Rails: Front and rear 19\( \) data rack rails are fabricated from 1.5mm galvanised steel sheet.

Seal: A high quality full perimeter Polyurethane foamed in place (FIP) seal provides excellent sealing over a long life.