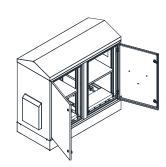

Base: The base is 150mm high and fabricated using a 2.0mm galvanised steel sheet.

**Door:** The door is fabricated using 2.0mm galvanised steel sheet and is designed to provide flush recessed mounting to prevent vandalism and unauthorised access. The door incorporates concealed removable hinges with captive pins. It is designed for a 110° opening and is provided with heavy duty door stays.

19" Data Rack Rails: Front and rear 19\( \) data rack rails are fabricated from 1.5mm galvanised steel sheet.

Seal: A high quality full perimeter Polyurethane foamed in place (FIP) seal provides excellent sealing over a long life.