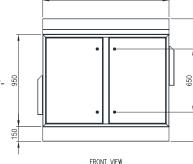

Base: The base is 150mm high and fabricated using a 2.0mm galvanised steel sheet.

**Door:** The door is fabricated using 2.0mm galvanised steel sheet and is designed to provide flush recessed mounting to prevent vandalism and unauthorised access. The door incorporates concealed removable hinges with captive pins. It is designed for a 110° opening and is provided with heavy duty door stays.

Locks: 8mm Square Grade 316 Stainless Steel.

Surface Treatment: UL approvde epoxy polyester powdercoated with a smooth finish. 80-120 micron average thickness. RAL 6005 Moss Green.

1300

260