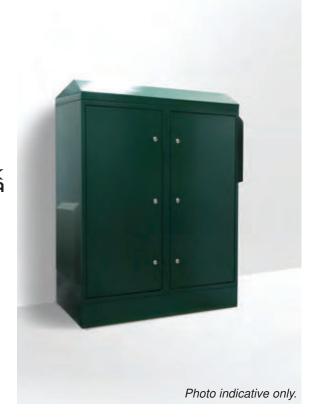

## IP66 Outdoor Field Cabinet IP-2X18U6560-GRN

## STEEL | SINGLE DOOR | IP66

2 x 18U (36U) 19" - 1300W x 600D Ventilated

IP Enclosures FC Range of IP66 19" Field Data Rack Cabinets are designed for heavy duty outdoor applications to house sensitive data network and electrical equipment in harsh environments. They are suitable for a variety of outdoor applications including road and rail transport management systems and general data and network infrastructure applications.

Body: The robust monoblock body is fabricated using 2.0mm galvanised steel sheet. The body is fitted with rain hood/sunshield and plinth. Flat face sealing surfaces are provided to increase seal life. A 3mm galvanised steel split gland plate is also incorporated into the bottom face.

Base: The base is 150mm high and fabricated using a 2.0mm galvanised steel sheet.

**Door:** The door is fabricated using 2.0mm galvanised steel sheet and is designed to provide flush recessed mounting to prevent vandalism and unauthorised access. The door incorporates concealed removable hinges with captive pins. It is designed for a 110° opening and is provided with heavy duty door stays.