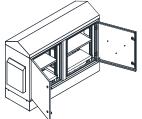

**19" Data Rack Rails:** Front and rear 19<sup>M</sup> data rack rails are fabricated from 1.5mm galvanised steel sheet.

**Seal:** A high quality full perimeter Polyurethane foamed in place (FIP) seal provides excellent sealing over a long life.