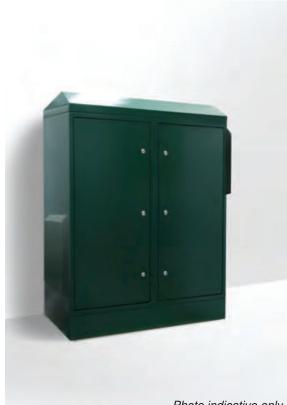

## IP66 Outdoor Field Cabinet IP-2X12U6545-GRN

## STEEL | SINGLE DOOR | IP66

IP Enclosures FC Range of IP66 19" Field Data Rack Cabinets are designed for heavy duty outdoor applications to house sensitive data network and electrical equipment in harsh environments. They are suitable for a variety of outdoor applications including road and rail transport management systems and general data and network infrastructure applications.

Photo indicative only.

Ventilated

Datasheet\_IP-2X12U6545-GRN © IP Enclosures 2023