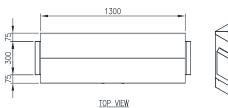

Locks: 8mm Square Grade 316 Stainless Steel.

**Surface Treatment:** UL approve epoxy polyester powdercoated with a smooth finish. 80-120 micron average thickness. RAL 6005 Moss Green.

2 x 12U (24U) 19" - 1300W x 450D