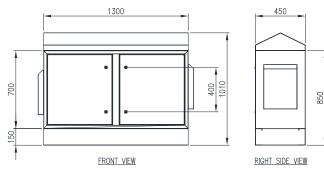

**Base:** The base is 150mm high and fabricated using a 2.0mm galvanised steel sheet.

**Door:** The door is fabricated using 2.0mm galvanised steel sheet and is designed to provide flush recessed mounting to prevent vandalism and unauthorised access. The door incorporates concealed removable hinges with captive pins. It is designed for a 110° opening and is provided with heavy duty door stays.

Locks: 8mm Square Grade 316 Stainless Steel.

**Surface Treatment:** UL approve epoxy polyester powdercoated with a smooth finish. 80-120 micron average thickness. RAL 6005 Moss Green.

2 x 12U (24U) 19" - 1300W x 450D