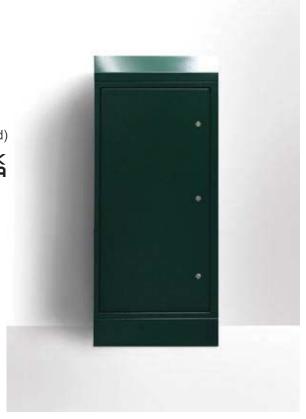

## IP66 Outdoor Field Cabinet IP-24U6560-0-GRN

## STEEL | SINGLE DOOR | IP66

## 24U 19" - 650W x 600D Non-Ventilated

IP Enclosures FC Range of IP66 19" Field Data Rack Cabinets are designed for heavy duty outdoor applications to house sensitive data network and electrical equipment in harsh environments. They are suitable for a variety of outdoor applications including road and rail transport management systems and general data and network infrastructure applications.

Locks: 8mm Square Grade 316 Stainless Steel.

Surface Treatment: UL approvde epoxy polyester powdercoated with a smooth finish. 80-120 micron average thickness. RAL 6005 Moss Green.

**Enclosures** 

RIGHT SIDE VIEW