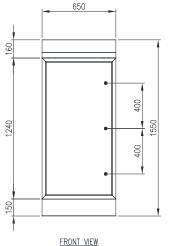

## 24U 19" - 650W x 600D Non-Ventilated

IP Enclosures FC Range of IP66 19" Field Data Rack Cabinets are designed for heavy duty outdoor applications to house sensitive data network and electrical equipment in harsh environments. They are suitable for a variety of outdoor applications including road and rail transport management systems and general data and network infrastructure applications.

Base: The base is 150mm high and fabricated using a 2.0mm galvanised steel sheet.

**Door:** The door is fabricated using 2.0mm galvanised steel sheet and is designed to provide flush recessed mounting to prevent vandalism and unauthorised access. The door incorporates concealed removable hinges with captive pins. It is designed for a 110° opening and is provided with heavy duty door stays.