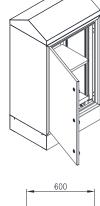

## 24U 19" - 650W x 600D Non-Ventilated

IP Enclosures FC Range of IP66 19" Field Data Rack Cabinets are designed for heavy duty outdoor applications to house sensitive data network and electrical equipment in harsh environments. They are suitable for a variety of outdoor applications including road and rail transport management systems and general data and network infrastructure applications.

Base: The base is 150mm high and fabricated using a 2.0mm galvanised steel sheet.

**Door:** The door is fabricated using 2.0mm galvanised steel sheet and is designed to provide flush recessed mounting to prevent vandalism and unauthorised access. The door incorporates concealed removable hinges with captive pins. It is designed for a 110° opening and is provided with heavy duty door stays.