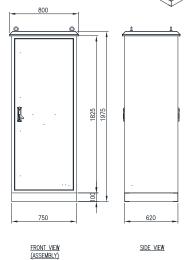

### 19" 36U - 1975H x 750W x 620D Non-Ventilated

Datasheet\_IP-1977562-0 © IP Enclosures 2022 www.ipenclosures.com