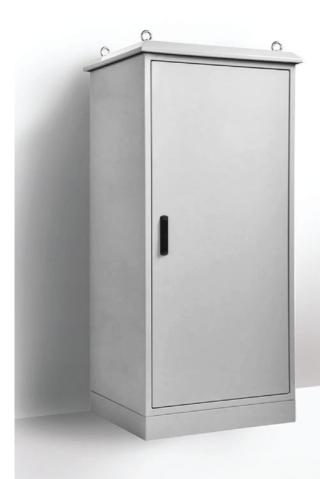

# **IP66 19" Field Cabinet**

## STEEL | SINGLE BAY 19" RACK | IP66

IP Enclosures FC Range of IP66 19" Field Data Rack Cabinets are designed for heavy duty outdoor applications to house sensitive data network and electrical equipment in harsh environments. They are suitable for a variety of outdoor applications including road and rail transport management systems and general data and network infrastructure applications.

**Body:** The robust monoblock body is fabricated using 2.0mm galvanised steel sheet. The body is fitted with rain hood/sunshield, plinth and 4 x lifting eye bolts. Flat face sealing surfaces are provided to increase seal life. A 3mm galvanised steel split gland plate is also incorporated into the bottom face.

**Doors:** Front and rear doors are fabricated using 2.0mm galvanised steel sheet and are designed to provide flush recessed mounting to prevent vandalism and unauthorised access. The doors incorporate concealed removable hinges with captive pins. They are designed for a 110° opening and are provided with heavy duty door stays.