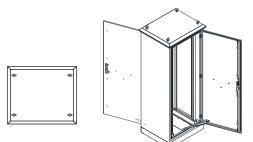

**Body:** The robust monoblock body is fabricated using 2.0mm galvanised steel sheet. The body is fitted with rain hood/sunshield, plinth and 4 x lifting eye bolts. Flat face sealing surfaces are provided to increase seal life. A 3mm galvanised steel split gland plate is also incorporated into the bottom face.

**Doors:** Front and rear doors are fabricated using 2.0mm galvanised steel sheet and are designed to provide flush recessed mounting to prevent vandalism and unauthorised access. The doors incorporate concealed removable hinges with captive pins. They are designed for a 110° opening and are provided with heavy duty door stays.

**19" Data Rack Rails:** Front and rear 19" data rack rails are fabricated from 1.5mm galvanised steel sheet.

**Seal:** A high quality full perimeter Polyurethane foamed in place (FIP) seal provides excellent sealing over a long life.