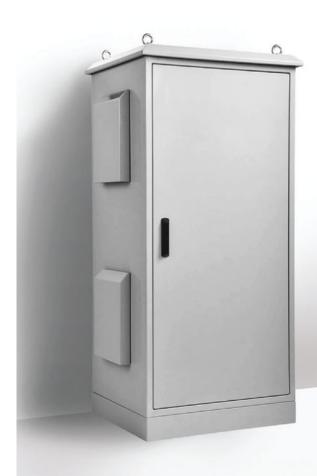

### STEEL | SINGLE BAY 19" RACK | IP55

IP Enclosures FC Range of IP55 19" Field Data Rack Cabinets are designed for heavy duty outdoor applications to house sensitive data network and electrical equipment in harsh environments. They are suitable for a variety of outdoor applications including road and rail transport management systems and general data and network infrastructure applications.

**Body:** The robust monoblock body is fabricated using 2.0mm galvanised steel sheet. The body is fitted with rain hood/sunshield, plinth, vent hoods and 4 x lifting eye bolts. Flat face sealing surfaces are provided to increase seal life. A 3.0 mm galvanised steel split gland plate is also incorporated into the bottom face. Four cutouts 125mm x 125mm are provided to house fans and filters and each are covered with removable vent hoods.

**Doors:** Front and rear doors are fabricated using 2.0mm galvanised steel sheet and are designed to provide flush recessed mounting to prevent vandalism and unauthorised access. The doors incorporate concealed removable hinges with captive pins. They are designed for a 110° opening and are provided with heavy duty door stays.

**Locks:** 3 point locking systems with key-lock swing handles.

**Surface Treatment:** UL approved epoxy polyester powder-coated with a textured finish. 80-120 micron average thickness. RAL 7035 Grey smooth finish.