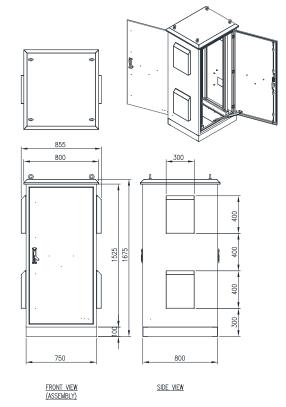

#### 19" 30U - 1675H x 750W x 800D

Datasheet\_IP-1677580 © IP Enclosures 2022 www.ipenclosures.com