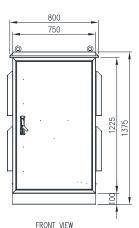

**Protection:** Complies with IP55 IK10, NEMA 4 (Excluding cutouts for fans/filters)

Standard: IEC62208, IEC/EN/AS60529, EIA-310-D CE

Rack Unit Size: 24U

## 19" 24U - 1375H x 750W x 1000D

RIGHT SIDE VIEW

Datasheet\_IP-13775100 © IP Enclosures 2023 www.ipenclosures.com