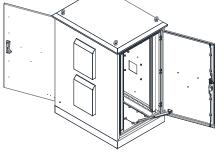

**Body:** The robust monoblock body is fabricated using 2.0mm galvanised steel sheet. The body is fitted with rain hood/sunshield, plinth, vent hoods and 4 x lifting eye bolts. Flat face sealing surfaces are provided to increase seal life. A 3.0 mm galvanised steel split gland plate is also incorporated into the bottom face. Four cutouts 125mm x 125mm are provided to house fans and filters and each are covered with removable vent hoods.

**Doors:** Front and rear doors are fabricated using 2.0mm galvanised steel sheet and are designed to provide flush recessed mounting to prevent vandalism and unauthorised access. The doors incorporate concealed removable hinges with captive pins. They are designed for a 110° opening and are provided with heavy duty door stays.

**19" Data Rack Rails:** Front and rear 19" data rack rails are fabricated from 1.5mm galvanised steel sheet.

**Seal:** A high quality full perimeter Polyurethane foamed in place (FIP) seal provides excellent sealing over a long life.