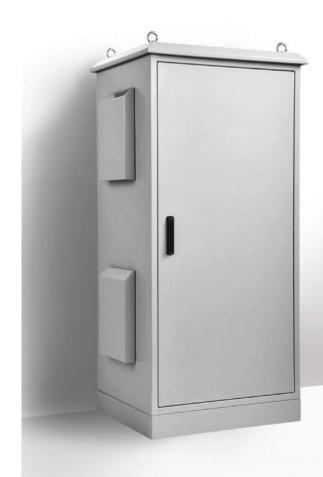

## **IP55 19" Field Cabinet**

## STEEL | SINGLE BAY 19" RACK | IP55

IP Enclosures FC Range of IP55 19" Field Data Rack Cabinets are designed for heavy duty outdoor applications to house sensitive data network and electrical equipment in harsh environments. They are suitable for a variety of outdoor applications including road and rail transport management systems and general data and network infrastructure applications.

**Body:** The robust monoblock body is fabricated using 2.0mm galvanised steel sheet. The body is fitted with rain hood/sunshield, plinth, vent hoods and 4 x lifting eye bolts. Flat face sealing surfaces are provided to increase seal life. A 3.0 mm galvanised steel split gland plate is also incorporated into the bottom face. Four cutouts 125mm x 125mm are provided to house fans and filters and each are covered with removable vent hoods.

**Doors:** Front and rear doors are fabricated using 2.0mm galvanised steel sheet and are designed to provide flush recessed mounting to prevent vandalism and unauthorised access. The doors incorporate concealed removable hinges with captive pins. They are designed for a 110° opening and are provided with heavy duty door stays.