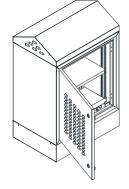

**Base:** The base is 150mm high and fabricated using a 2.0mm galvanised steel sheet.

**Door:** The door is fabricated using 2.0mm galvanised steel sheet and is designed to provide flush recessed mounting to prevent vandalism and unauthorised access. The door incorporates concealed removable hinges with captive pins. It is designed for a 110° opening and is provided with heavy duty door stays.

**19" Data Rack Rails:** Front and rear 19" data rack rails are gatabricated from 1.5mm galvanised steel sheet.

**Seal:** A high quality full perimeter Polyurethane foamed in place (FIP) seal provides excellent sealing over a long life.