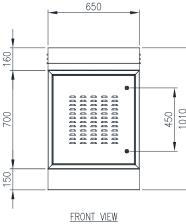

## IP33 Outdoor Field Cabinet IP-12U6545-LVR-GRN

Protection: Complies with IP33 IK10, NEMA 4 (Louvred)

Standard: IEC62208, IEC/EN/AS60529, EIA-310-D CE

Rack Unit Size: 12U

**Base:** The base is 150mm high and fabricated using a 2.0mm galvanised steel sheet.

**Door:** The door is fabricated using 2.0mm galvanised steel sheet and is designed to provide flush recessed mounting to prevent vandalism and unauthorised access. The door incorporates concealed removable hinges with captive pins. It is designed for a 110° opening and is provided with heavy duty door stays.