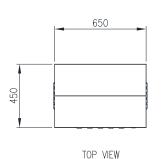

Protection: Complies with IP33 IK10, NEMA 4 (Louvred)

Standard: IEC62208, IEC/EN/AS60529, EIA-310-D CE

Rack Unit Size: 12U