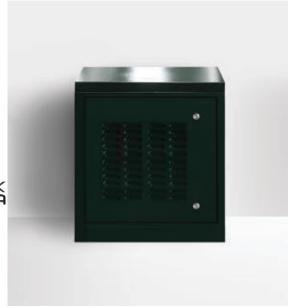

## IP33 Outdoor Field Cabinet IP-12U6545-LVR-GRN

## STEEL | SINGLE DOOR | IP33

IP Enclosures FC Range of IP33 19" Field Data Rack Cabinets are designed for heavy duty outdoor applications to house sensitive data network and electrical equipment in harsh environments. They are suitable for a variety of outdoor applications including road and rail transport management systems and general data and network infrastructure applications.

**Base:** The base is 150mm high and fabricated using a 2.0mm galvanised steel sheet.

**Door:** The door is fabricated using 2.0mm galvanised steel sheet and is designed to provide flush recessed mounting to prevent vandalism and unauthorised access. The door incorporates concealed removable hinges with captive pins. It is designed for a 110° opening and is provided with heavy duty door stays.

Locks: 8mm Square Grade 316 Stainless Steel.

**Surface Treatment:** UL approved epoxy polyester powdercoated with a smooth finish. 80-120 micron average thickness. RAL 6005 Moss Green.

RIGHT SIDE VIEW