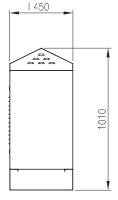

## IP33 Outdoor Field Cabinet IP-12U6545-LVR-GRN

Protection: Complies with IP33 IK10, NEMA 4 (Louvred)

Standard: IEC62208, IEC/EN/AS60529, EIA-310-D CE

Rack Unit Size: 12U