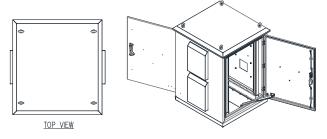

**Doors:** Front and rear doors are fabricated using 2.0mm galvanised steel sheet and are designed to provide flush recessed mounting to prevent vandalism and unauthorised access. The doors incorporate concealed removable hinges with captive pins. They are designed for a 110° opening and are provided with heavy duty door stays.

**19" Data Rack Rails:** Front and rear 19" data rack rails are fabricated from 1.5mm galvanised steel sheet.

**Seal:** A high quality full perimeter Polyurethane foamed in place (FIP) seal provides excellent sealing over a long life.