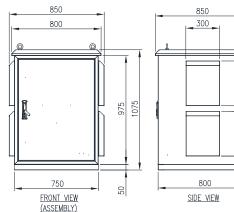

cated using 2.0mm galvanised steel sheet and are designed to provide flush recessed mounting to prevent vandalism and unauthorised access. The doors incorporate concealed removable hinges with captive pins. They are designed for a 110° opening and are provided with heavy duty door stays.

**19" Data Rack Rails:** Front and rear 19" data rack rails are fabricated from 1.5mm galvanised steel sheet.

**Seal:** A high quality full perimeter Polyurethane foamed in place (FIP) seal provides excellent sealing over a long life.

**Locks:** 3 point locking systems with key-lock swing handles.

**Surface Treatment:** UL approved epoxy polyester powder-coated with a textured finish. 80-120 micron average thickness. RAL 7035 Grey smooth finish.



## IP-1077580

### 19" 18U - 1075H x 750W x 800D







400

400

125

075