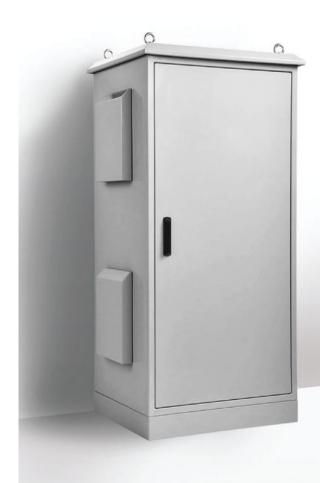

# **IP55 19" Field Cabinet**

## STEEL | SINGLE BAY 19" RACK | IP55

IP Enclosures FC Range of IP55 19" Field Data Rack Cabinets are designed for heavy duty outdoor applications to house sensitive data network and electrical equipment in harsh environments. They are suitable for a variety of outdoor applications including road and rail transport management systems and general data and network infrastructure applications.

**Body:** The robust monoblock body is fabricated using 2.0mm galvanised steel sheet. The body is fitted with rain hood/sunshield, plinth, vent hoods and 4 x lifting eye bolts. Flat face sealing surfaces are provided to increase seal life. A 3.0 mm galvanised steel split gland plate is also incorporated into the bottom face. Four cutouts 125mm x 125mm are provided to house fans and filters and each are covered with removable vent hoods.

**Doors:** Front and rear doors are fabricated using 2.0mm galvanised steel sheet and are designed to provide flush recessed mounting to prevent vandalism and unauthorised access. The doors incorporate concealed removable hinges with captive pins. They are designed for a 110° opening and are provided with heavy duty door stays.