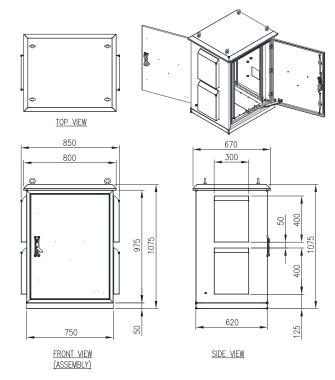

ricated using 2.0mm galvanised steel sheet and are designed to provide flush recessed mounting to prevent vandalism and unauthorised access. The doors incorporate concealed removable hinges with captive pins. They are designed for a 110° opening and are provided with heavy duty door stays.

**19" Data Rack Rails:** Front and rear 19" data rack rails are fabricated from 1.5mm galvanised steel sheet.

**Seal:** A high quality full perimeter Polyurethane foamed in place (FIP) seal provides excellent sealing over a long life.

**Locks:** 3 point locking systems with key-lock swing handles.

**Surface Treatment:** UL approved epoxy polyester powder-coated with a textured finish. 80-120 micron average thickness. RAL 7035 Grey smooth finish.



## IP-1077562

### 19" 18U - 1075H x 750W x 620D