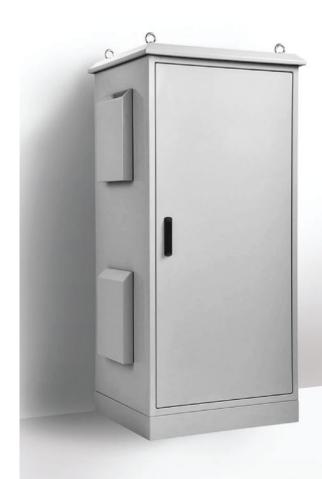

## STEEL | SINGLE BAY 19" RACK | IP55

IP Enclosures FC Range of IP55 19" Field Data Rack Cabinets are designed for heavy duty outdoor applications to house sensitive data network and electrical equipment in harsh environments. They are suitable for a variety of outdoor applications including road and rail transport management systems and general data and network infrastructure applications.

**Body:** The robust monoblock body is fabricated using 2.0mm galvanised steel sheet. The body is fitted with rain hood/sunshield, plinth, vent hoods and 4 x lifting eye bolts. Flat face sealing surfaces are provided to increase seal life. A 3.0 mm galvanised steel split gland plate is also incorporated into the bottom face. Four cutouts 125mm x 125mm are provided to house fans and filters and each are covered with removable vent hoods.

**Doors:** Front and rear doors are fabricated using 2.0mm galvanised steel sheet and are designed to provide flush recessed mounting to prevent vandalism and unauthorised access. The doors incorporate concealed removable hinges with captive pins. They are designed for a 110° opening and are provided with heavy duty door stays.