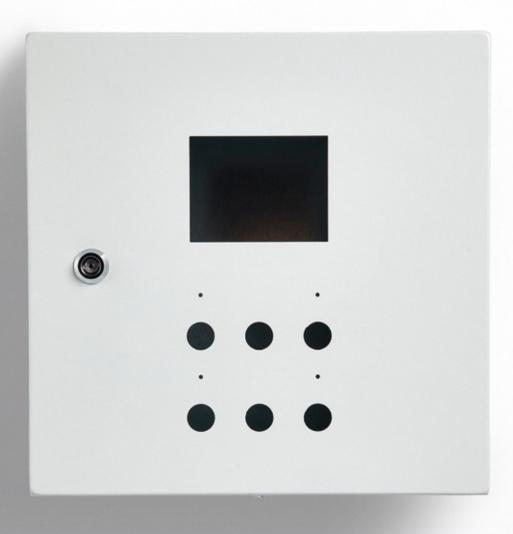

#### **Modifications to Standard Product**

Do you buy electrical enclosures and then modify them by drilling, cutting holes or adding accessories? Save time, money and risk by ordering custom enclosures with holes pre-drilled and cut. We provide an economical alternative for customers who require modified 'custom' enclosures.

#### **Certified IP Rated Enclosures**

We are a specialist electrical enclosure brand that specialises in electrical enclosures. You can be confident that your custom enclosure conforms to IEC62208 and IEC/EN/AS60529. We provide custom enclosures up to IP69K, Nema 4x including IP55, IP56, IP65, IP66 and IP69K Hygienic rated enclosures.

#### Examples

- Non-standard shapes and sizes
- Holes and cut-outs
- Locking systems
- Ventilation
- Internal shelves & brackets
- Viewing windows
- Accessories fitted
- Custom powder-coat colour
- Custom graphic artwork
- Your Logo
- ...etc