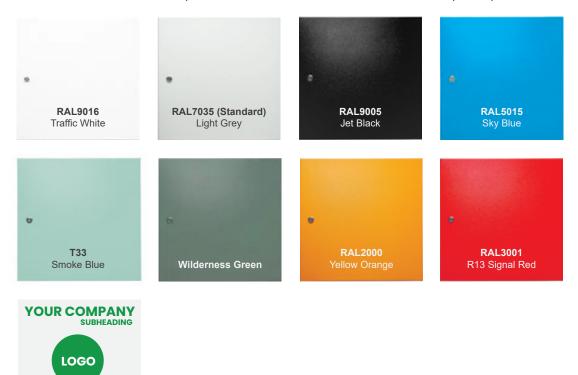

### **COLOUR CHART**

Standard colours are shown in the colour chart below. All enclosures are supplied as RAL7035 Light Grey unless requested otherwise. Refer to tables for part number suffix. Other RAL colours available upon request.