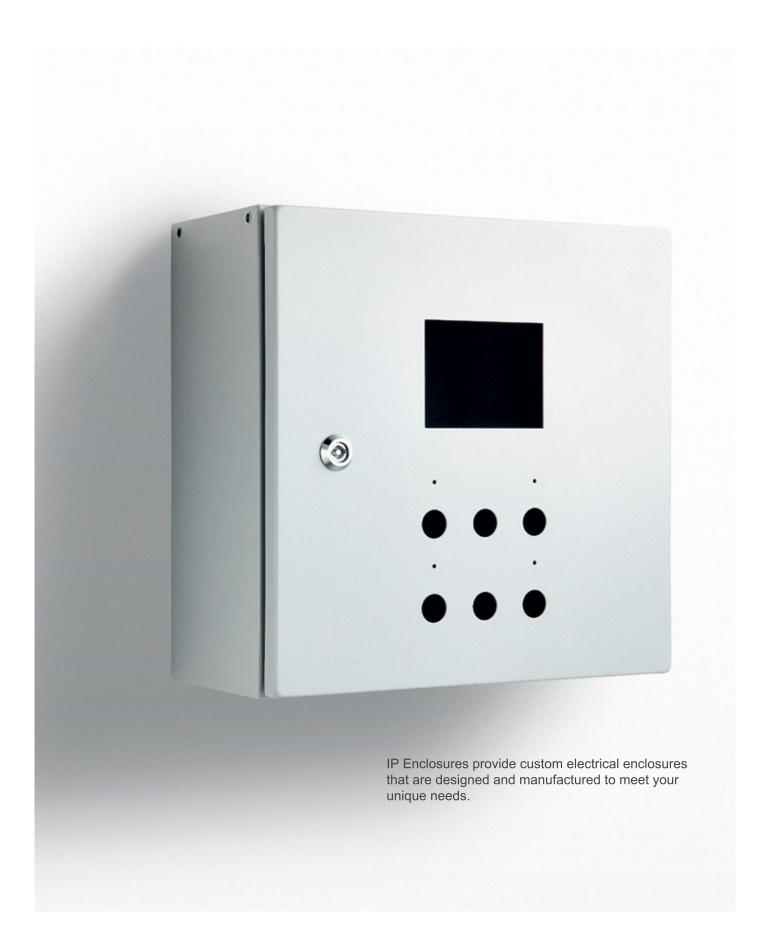

## **Custom Electrical Enclosures**

Electrical enclosures, cabinets and data racks are designed and manufactured to suit project specifications and unique needs. No matter how small, large or complex, we work with customers to meet project requirements.

### **Major Projects**

We work with a wide range customers world wide to provide custom electrical enclosures to meet project requirements. We can design and manufacture to meet existing specifications and drawings or can assist to develop these in conjunction with customers, consultants, end users and contractors.